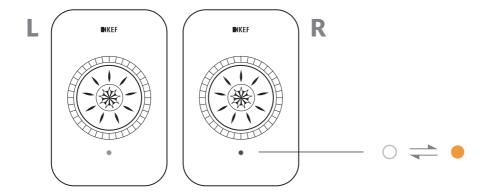

#### **LED Indication**

- Standby
- O Wi-Fi
- Spotify Connect
- Bluetooth

- TV (HDMI)
- Optical
  - USB

Use of the Works with Apple badge means that an accessory has been designed to work specifically with the technology identified in the badge and has been certified by the developer to meet Apple performance standards.