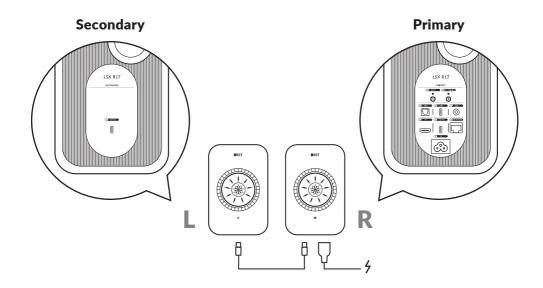

#### Step 1 Placement

You can switch L/R channel in KEF Connect App.

Sie können den L/R-Kanal in der KEF Connect App umschalten.

 $Vous\ pouvez\ inverser\ les\ canaux\ droite/gauche\ dans\ l'appli\ KEF\ Connect.$ 

Puede cambiar el canal L/R en la aplicación KEF Connect.

KEF Connect アプリで、L/R チャンネルの切り替えが可能です。

您可以透過 KEF Connect App 中切換左/右聲道。 你可以在 KEF Connect App 中切换 L/R (左/右) 通道。

KEF Connect App 에서 좌/우 채널 변경이 가능합니다.

Вы можете переключать левый/правый канал в приложении KEF Connect.